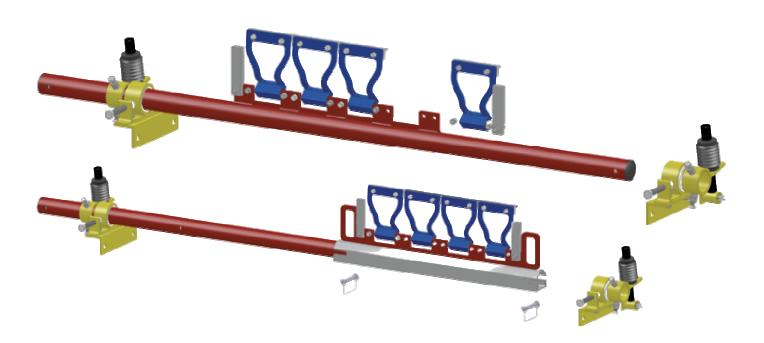

## TORSION-SPRING PRECLEANER

The Torsion-Spring Precleaner is a reliable solution for effectively removing bulk material carryback while protecting the belt and its splices. The blade can self-adjust and maintain blade to belt contact via a torsion element.

The carryback adheres to the belt, causing serious material accumulation and residue build-up return rollers. Therefore, belt mistracking or belt-edge damage results in unscheduled downtime.

Depending upon the application, 3 materials of blade are available: PU, Tungsten Carbide and Nano, which thoroughly scrape conveyor belts clean at the head pulley and eliminate problems with carryback and spillage.

## **QUICK INFO:**

- BELT WIDTH 600 ~ 2000mm (24" ~ 78")
- **BELT SPEED** ≤4 m/s
- CLEANING DIRECTION Monodirectional
- MATERIAL SELECTION
  PU (PRUS)/ Nano (PRNS)/
  Tungsten Carbide(PRTS/PRHS)