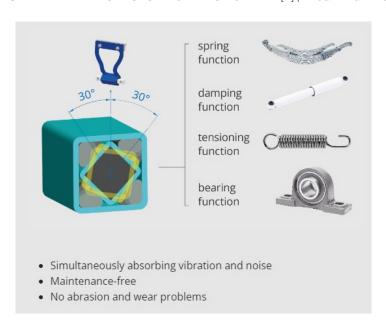

## STANDARD MANUFACTURING RANGE UNIT: mm [in] | PRUS/PRNS/PRTS/PRHS have the same specifications

- Simultaneously absorbs vibration and noise
- Is maintenance free
- No abrasion and wear problems