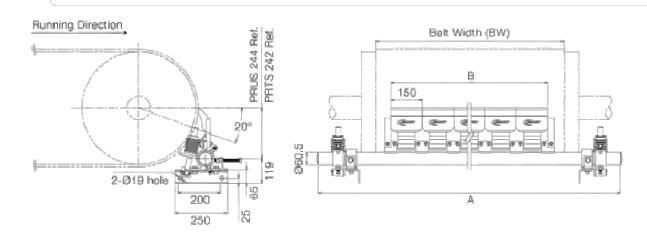

## **QUICK INFO:**

- BELT WIDTH 600 ~ 2000mm (24" ~ 78")
- **BELT SPEED** ≤4 m/s
- CLEANING DIRECTION Monodirectional
- MATERIAL SELECTION
  PU (PRUS)/ Nano (PRNS)/
  Tungsten Carbide(PRTS/PRHS)

## STANDARD MANUFACTURING RANGE UNIT: mm [in] | PRUS/PRNS/PRTS/PRHS have the same specifications

- Simultaneously absorbs vibration and noise
- Is maintenance free
- No abrasion and wear problems